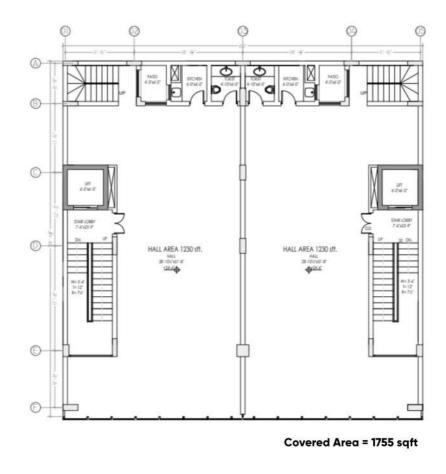

### **Second Floor Plan:**

## HALL AREA 1230 sft. HALL AREA 1230 sft. Covered Area = 1755sqft