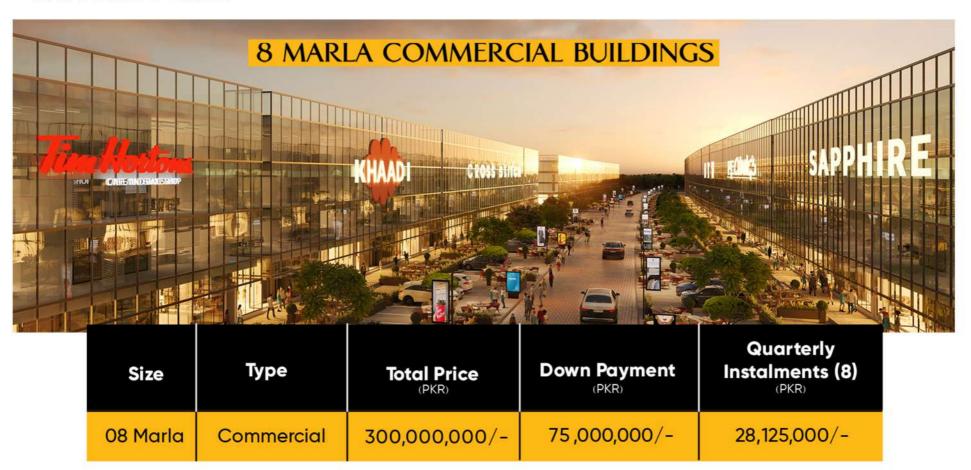

### **PAYMENT PLAN:**

"Application Forms are available from Lake City Office (13-KM Raiwind Road, Lahore) on deposit of 10,000/
\*10 % Premium will be charges on Corner Building

"Applicable with Holding Tax to be Paid