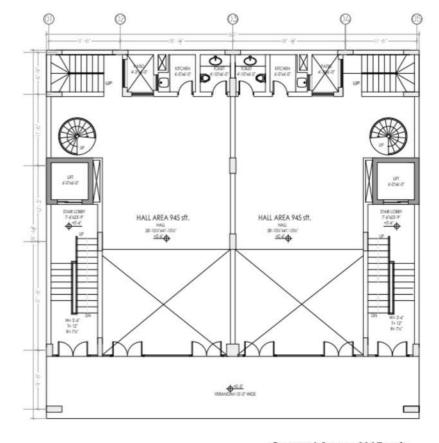

### **Mezzanine Floor Plan:**

### HALL AREA 589 sft. HALL AREA 589 sft. Covered Area = 1093sqft