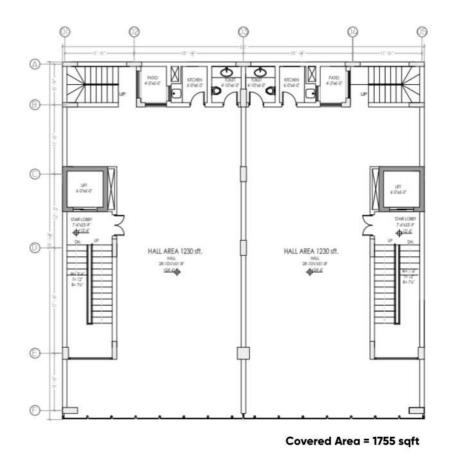

### **Second Floor Plan:**

## HALL AREA 1230 sft. HALL AREA 1230 sft. Covered Area = 1755sqft