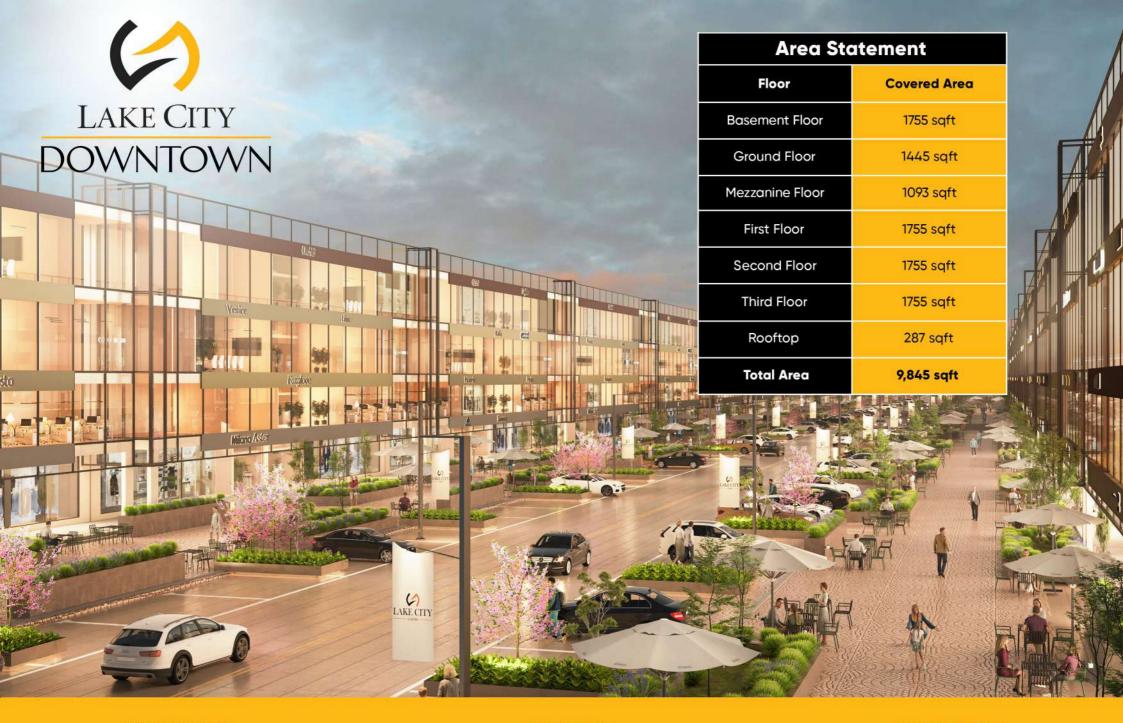

# HALL AREA 1136 sft. HALL AREA 1136 sft.

Covered Area = 1755 sqft

### **Ground Floor Plan:**

Covered Area = 1445 sqft

SALES CENTER

BOOKING OFFICE

UAN: 042 111 444 999

LAKE CITY HEAD OFFICE

13-KM RAIWIND ROAD, LAHORE

### HALL AREA 589 sft. HALL AREA 589 sft. Covered Area = 1093sqft

## HALL AREA 1230 sft. HALL AREA 1230 sft. Covered Area = 1755sqft

### **Third Floor Plan:**

**BOOKING OFFICE** 

SALES CENTER

BOOKING OFFICE